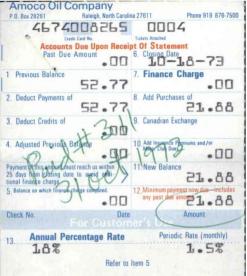

Notice: See reverse side and accompanying statement(s) for important information. Keep this stub for tax purposes.

00410

Notice to Buyer: (1) Do not sign this agreement (set forth on reverse side) before you read it or if it contains blank spaces. (2) You are entitled to an exact copy of this agreement completely filled in at the time you sign it; save it to protect your rights. (3) You have the right to pay in advance the full amount due. Buyer hereby acknowledges receipt of a true executed copy of this agreement.